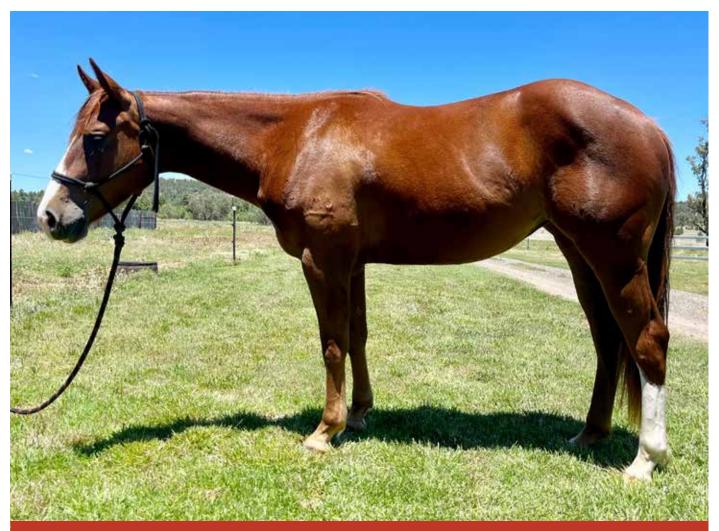

# Lot: 10 - MERREY LITTLE DREAMER

### BROODMARE •

MERREY LITTLE DREAMER

Q-63586 • CHESTNUT MARE • DOB: 27/01/2008 KIRRILY SIMPKINS, KILKIVAN QLD

PEPPY SAN BADGER Sire: DUAL PEP MISS DUAL DOC

SMART LITTLE LENA Sire: LETHAL LENA HOT LITTLE LADY

#### DAM: SMART LITTLE DREAMER

WYOMING DOC Dam: NURSE REY JAY MOSS

DOCS FRECKLES OAK Dam: DREAMS OF OAK SUSIES DREAM

### **VENDORS COMMENTS:**

SIRE: DUAL REY

Rare opportunity to buy a Dual Rey daughter with a very proven family both here and in the USA. Proven producer being the dam of Sparkys A Dreamer and Mia Metallic. Has a stunning chestnut roan Metallic Cat filly at foot.

### Merrey Little Dreamer has been rebred back to Metallic Cat.

For further information please contact Kirrily on 0427 722 613