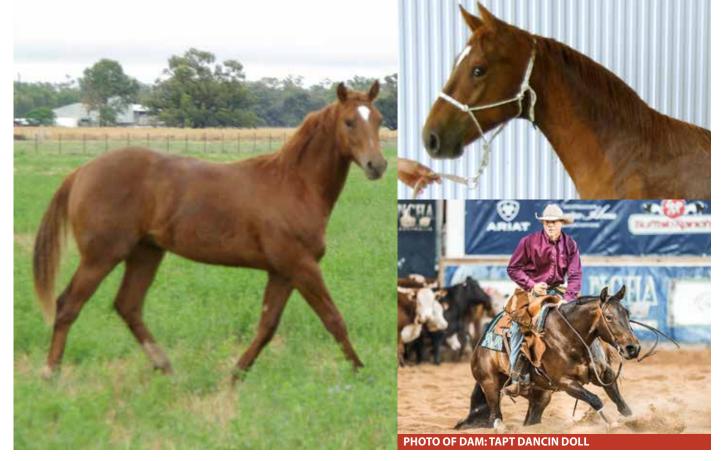

# Lot: 5 - SMARTY TO YOU

#### DAM: TAPT DANCIN DOLL

PEPTOS STYLISH OAK Dam: PEPTOS PISTOL LOLA PISTOLA

#### **VENDORS COMMENTS:**

This is the first foal out of our well performed mare Tapt Dancin Doll. Dolly has huge eye appeal in the cutting pen, hard stopping and gritty. She has won or placed at every Aged Event show she has been shown at, including Tamworth, Victoria and Scone. This colts sire is Dual Smart Rey, sire earnings of over \$9,000,000 USD. We think Smarty To You is a really special colt with a natural talent for cutting or other cow related events. He moves freely and turns over himself with ease. He, like his Dam is not for the faint hearted! If you want a top quality colt, look no further than Smarty To You.