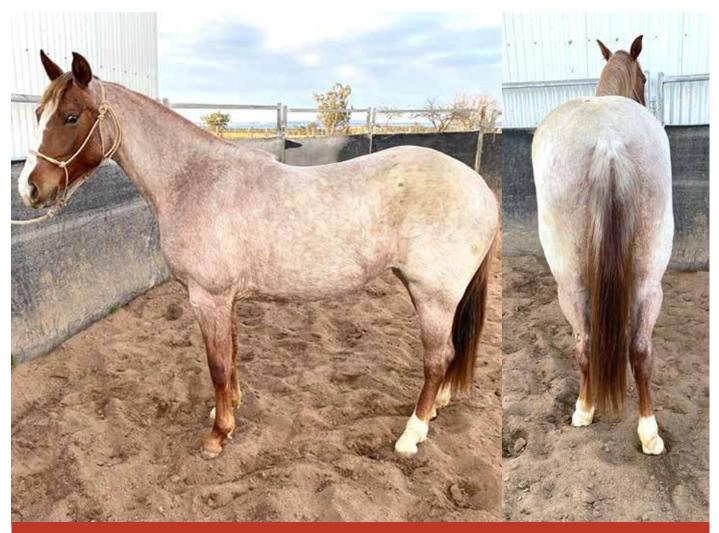

### • BROODMARE MARE •

**REYS STYLISH ROOSTER** 

#### Q-94622 • CHESTNUT MARE • DOB: 16/11/2015 VQHR • ROBERTSON, NSW

DUAL PEP

Sire: DUAL REY

NURSE REY

PEPTOBOONSMAL Sire: PEPTOS STYLISH OAK MOMS STYLISH KAT

#### **VENDORS COMMENTS:**

Will have foal at foot by Peptos Stylish Oak (imp) and sells with a rebreed to Peptos Stylish Oak (imp) as a 3 in 1 package. Sire has earnings over three million dollars, dam is a full sister to Roosters Lil Darlin dam of Sorta Smooth and full sister to Playin with Pepto.