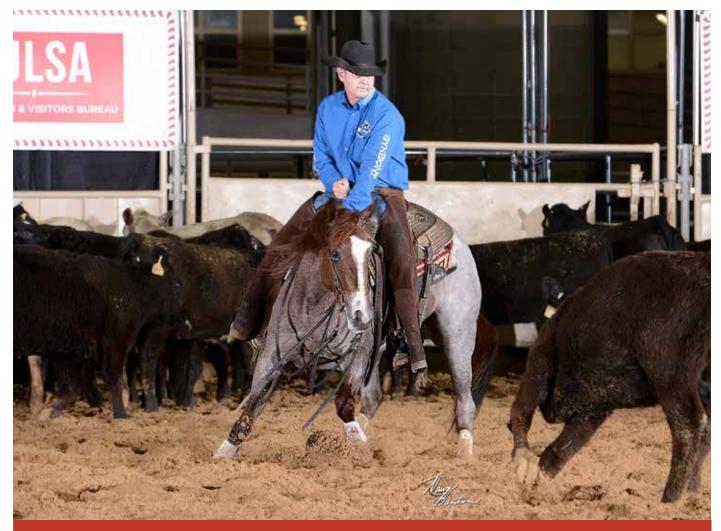

# Lot: 6 - ONE TIME SERENA

# **ONE TIME SERENA**

#### **VENDORS COMMENTS:**

Imported full sister to One Time Royalty. She split 4th NCHA Super Stakes Limited Open, was a finalist in \$10,000 Novice. Has produced 3 foals naturally. The oldest is a Metallic Cat 3 Year Old. She is PTIF to Smooth Talkin Style. Very attractive young and sound.