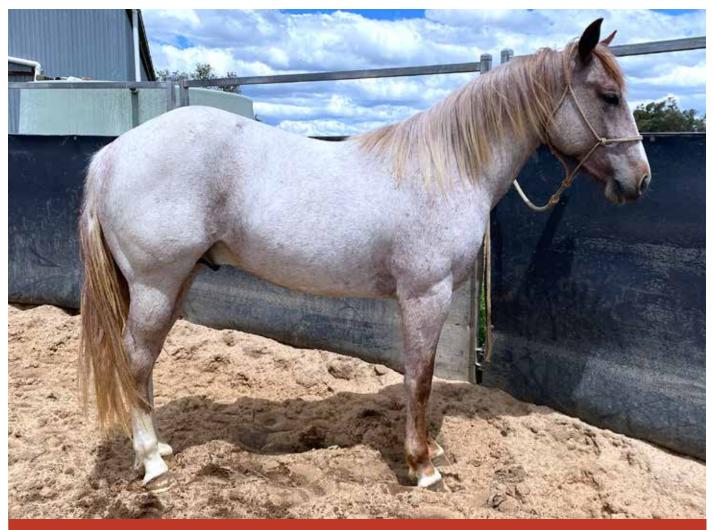

# Lot: 11 - HYDRIVE TEX

### • 2YR OLD MARE •

**HYDRIVE TEX** 

#### Q-96863 • CHESTNUT MARE • DOB: 11/10/2019 MARSH CARNEY, SCONE NSW

HIGH BROW HICKORY Sire: HIGH BROW CAT SMART LITTLE KITTY HES A PEPTOSPOONFUL Sire: RS CHISUM RS SOLA REY ME

SIRE: HYDRIVE CAT

PEPPY SAN BADGER Dam: RUBY TUESDAY DNA PLAYBOYS RUBY RACKETEER CAT

DAM: SPOONFUL OF TEX

Dam: RACKATEX TEXICALLI MISS

#### **VENDORS COMMENTS:**

Quiet, soft filly. Started by dry work, the flag and on bison. Good trainable disposition. Would make a nice cow horse prospect.

| BUYER: | PRICE: |
|--------|--------|
|        |        |