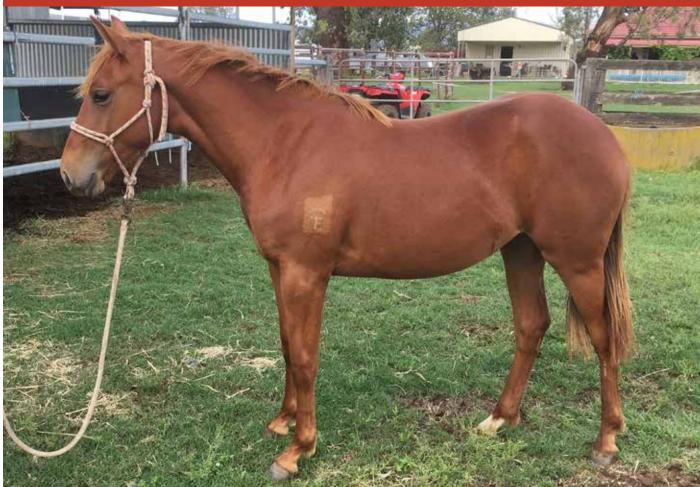

# Lot: 14 - VQHR FRECK N PEPTO

### YEARLING FILLY •

YEARLING ELIGIBLE FOR MARSH CARNEY SADDLERY INCENTIVE

GST: NO

**VQHR FRECK N PEPTO** 

Q-97355 • BAY FILLY • DOB: 10/11/2020 VQHR • ROBERTSON, NSW

PEPPY SAN BADGER Sire: PEPTOBOONSMAL ROYAL BLUE BOON BOB ACRE DOC Sire: BOBS FRECKLE WAR OF FRECKLES

#### DAM: FRECK GOES HOLLYWOOD (IMP)

DOCS STYLISH OAK Dam: MOMS STYLISH KAT PLAYBOYS MOM

LENAS JEWEL BARS Dam: HOLLYWOOD NUS BAR HOLLYWOOD NUS

#### **VENDORS COMMENTS:**

SIRE: PEPTOS STYLISH OAK (IMP)

A super filly, great mover with looks to match. Sired by Pepto who has sired earners of over four million Dollars, out of an imported mare by Bobs Freckle and out of Hollywood Nus Bar who was NCHA World Champion horse in the USA.