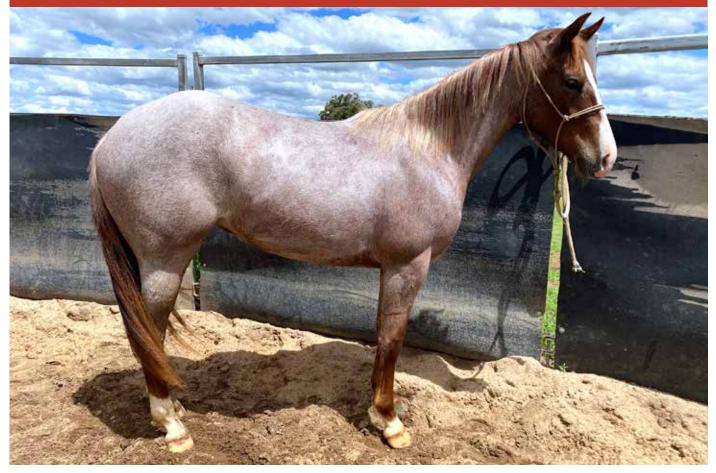

# Lot: 1 - METALLIC BLACK

PG.8 • 2021 NCHA SELECT CUTTING HORSE SALE

CLICK TO VIEW SALE HORSES: https://www.youtube.com/playlist?list=PL7r8btjDOIpHN1m-SKPNmu-uMJ9KeOYrO

## • 3YR OLD MARE •

#### Q-92168 • BLUE ROAN MARE • DOB: 04/02/2018 CLAIRE MURPHY, MT ISA QLD

HIGH BROW HICKORY Sire: HIGH BROW CAT SMART LITTLE KITTY MISS N OKIE Sire: BLUE DUCK OKIE SMART FANCY LENA