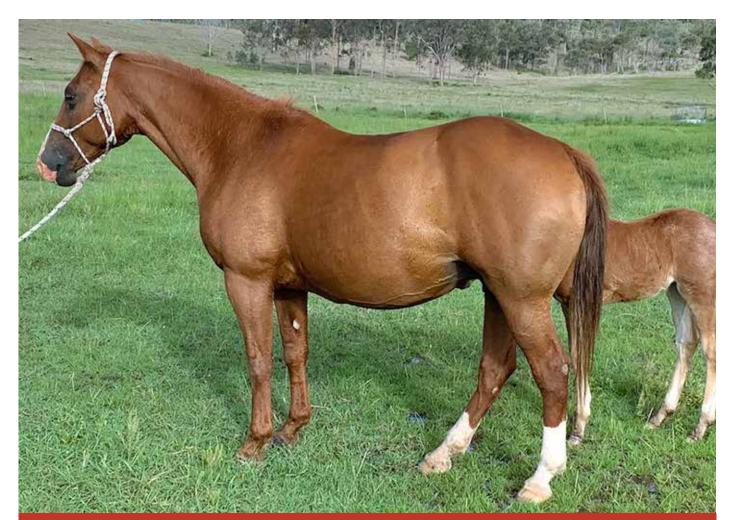

# Lot: 3 - KATASTIC

PG.12 • 2021 NCHA SELECT CUTTING HORSE SALE

CLICK TO VIEW SALE HORSES: https://www.youtube.com/playlist?list=PL7r8btjD0lpHN1m-SKPNmu-uMJ9Ke0Yr0

### • BROODMARE MARE •

Q-67219 • BAY MARE • DOB: 23/09/2008 KIRRILY SIMPKINS, KILKIVAN QLD

HIGH BROW HICKORY Sire: HIGH BROW CAT SMART LITTLE KITTY

SIRE: INTRICATOLENA

COLONEL FRECKLES Dam: MS COLONEL FAITH HANCOCK PEPPY SAN BADGER Sire: LITTLE PEPPY DOC (IMP) DOC'S CHELO

#### DAM: WINDERADEEN PEPPYS EVE

BEGGAR BINGO Dam: LADY BEGGARETTE (IMP) BLOBS EVE

#### **VENDORS COMMENTS:**

Proven show mare only shown for 12 months to get Reserve Champion NCHA Derby, Reserve Champion DDCC Futurity, finalist NCHA and Vic Futuritys and DDCC, Vic and Comet Non Pro Futuritys and NCHA Non Pro Derby. Has a colt by Shines Like Metallic.

For further information please contact Kirrily on 0427 722 613