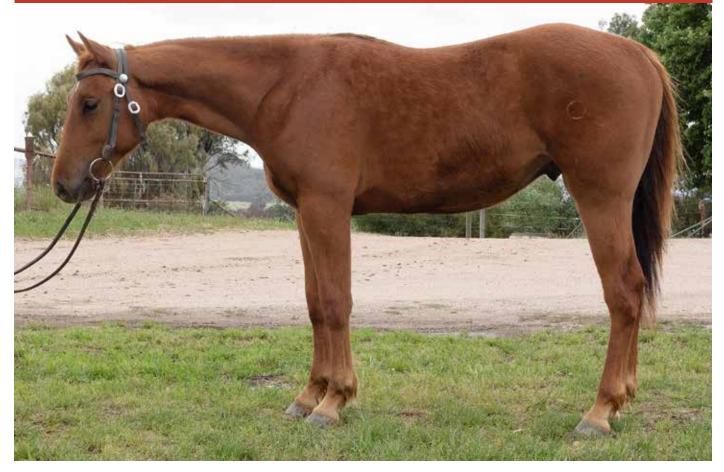

# Lot: 1 - METALLIC BLACK

PG.8 • 2021 NCHA SELECT CUTTING HORSE SALE

CLICK TO VIEW SALE HORSES: https://www.youtube.com/playlist?list=PL7r8btjDOIpHN1m-SKPNmu-uMJ9KeOYrO

## • 3YR OLD MARE •

#### Q-92168 • BLUE ROAN MARE • DOB: 04/02/2018 CLAIRE MURPHY, MT ISA QLD

HIGH BROW HICKORY Sire: HIGH BROW CAT SMART LITTLE KITTY MISS N OKIE Sire: BLUE DUCK OKIE SMART FANCY LENA

#### SIRE: METALLIC CAT

#### DAM: BLUE DUCK PEPPY

PEPTOBOONSMAL Dam: CHERS SHADOW SHESA SMARTY LENA LITTLE PEPPY DOC Dam: LITTLE PEPPY KATE CLOVER KATE KELLY

#### **VENDORS COMMENTS:**

By champion sire Metallic Cat, out of a Campdraft winning mare. Metallic Black is easy going and cowy. She has been brought along slowly and is unshown due to Covid. A great show and broodmare prospect for the future.

For further information please contact Claire Murphy on 0447 774 277