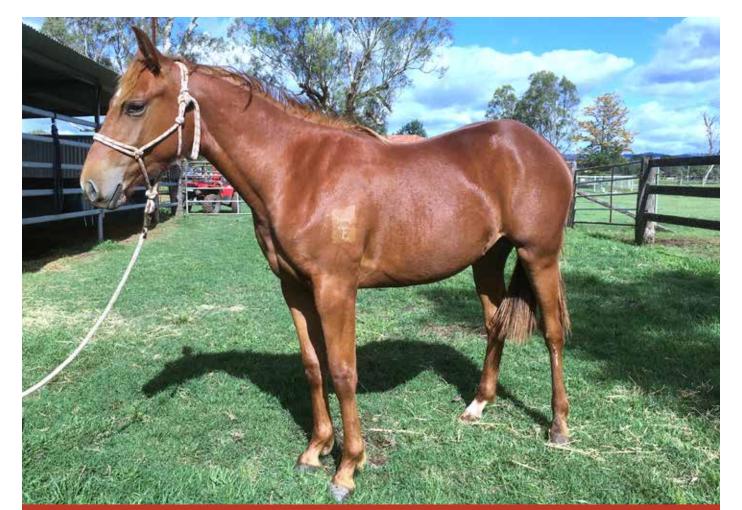

# Lot: 13 - MDC MON STAR

## • 2YR OLD GELDING •

**MDC MON STAR** 

#### A2-3855 • CHESTNUT GELDING • DOB: 19/11/2019 SCOTT & KIM CAMPBELL, TABLETOP NSW

CHULA DUAL Sire: SPOTS HOT

SWEET SHORTY LENA

DOCS SPINIFEX

GST: YES

Sire: DOCS SPIN CITY

**DAM: LUCIFEX** 

BON OLENA

SIRE: HIS STARGUN IS HOT (IMP)

PLAYGUN

Dam: AMANDA STARGUN AMANDA STARLIGHT

Dam: REDGUM LUCINDA

### **VENDORS COMMENTS:**

A gelding that ticks all the boxes. He is a super well bred gelding by His Stargun is Hot and out of Lucifex (earnings 50K +). Well grown 2 yr old that will mature 15h plus. He is green broke and just started on the flag. Great mover, will suit cutting or drafting. He has great bone and conformation, 1/2 brother to MDC Jinx and Tolika Lucy. Full brother of the same age is in training with Jack Johnston for 2023 Futurity. From only the second crop of His Stargun is Hot progeny Super quiet and ready to go on with.