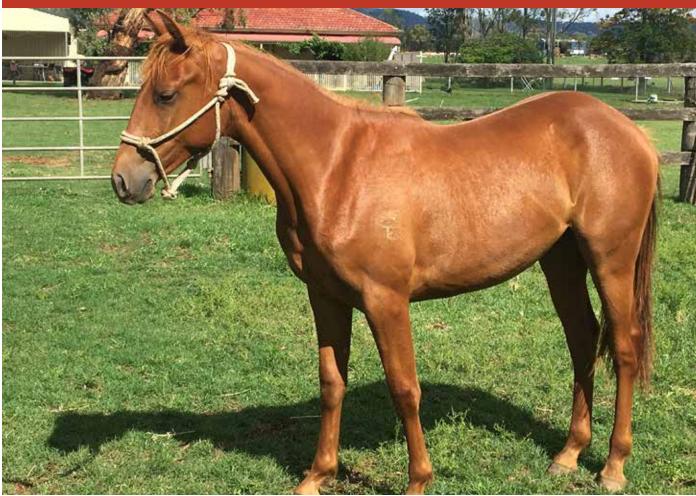

# Lot: 3 - KATASTIC

PG.12 • 2021 NCHA SELECT CUTTING HORSE SALE

CLICK TO VIEW SALE HORSES: https://www.youtube.com/playlist?list=PL7r8btjD0lpHN1m-SKPNmu-uMJ9Ke0Yr0

### • BROODMARE MARE •

Q-67219 • BAY MARE • DOB: 23/09/2008 KIRRILY SIMPKINS, KILKIVAN QLD

HIGH BROW HICKORY Sire: HIGH BROW CAT SMART LITTLE KITTY

SIRE: INTRICATOLENA

COLONEL FRECKLES Dam: MS COLONEL FAITH HANCOCK PEPPY SAN BADGER Sire: LITTLE PEPPY DOC (IMP) DOC'S CHELO

#### DAM: WINDERADEEN PEPPYS EVE

BEGGAR BINGO Dam: LADY BEGGARETTE (IMP) BLOBS EVE

#### **VENDORS COMMENTS:**

Proven show mare only shown for 12 months to get Reserve Champion NCHA Derby, Reserve Champion DDCC Futurity, finalist NCHA and Vic Futuritys and DDCC, Vic and Comet Non Pro Futuritys and NCHA Non Pro Derby. Has a colt by Shines Like Metallic.