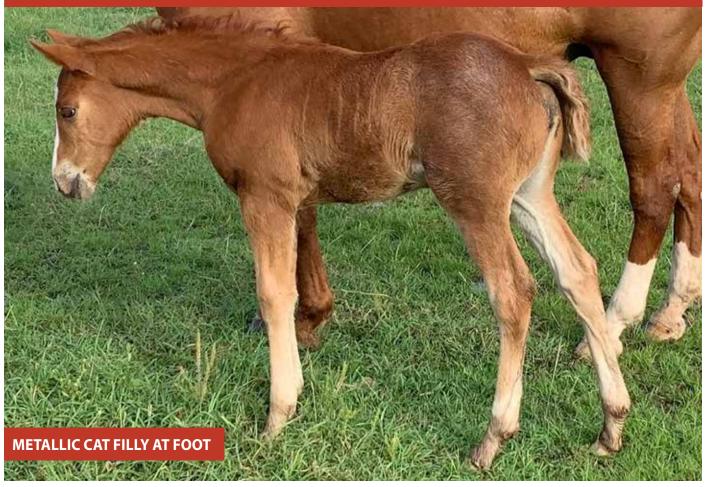

# Lot: 10 - MERREY LITTLE DREAMER

### BROODMARE •

MERREY LITTLE DREAMER

Q-63586 • CHESTNUT MARE • DOB: 27/01/2008 KIRRILY SIMPKINS, KILKIVAN QLD

PEPPY SAN BADGER Sire: DUAL PEP MISS DUAL DOC

SMART LITTLE LENA Sire: LETHAL LENA HOT LITTLE LADY

#### DAM: SMART LITTLE DREAMER

WYOMING DOC Dam: NURSE REY JAY MOSS

DOCS FRECKLES OAK Dam: DREAMS OF OAK SUSIES DREAM

### **VENDORS COMMENTS:**

SIRE: DUAL REY

Rare opportunity to buy a Dual Rey daughter with a very proven family both here and in the USA. Proven producer being the dam of Sparkys A Dreamer and Mia Metallic. Has a stunning chestnut roan Metallic Cat filly at foot.

### Merrey Little Dreamer has been rebred back to Metallic Cat.

For further information please contact Kirrily on 0427 722 613