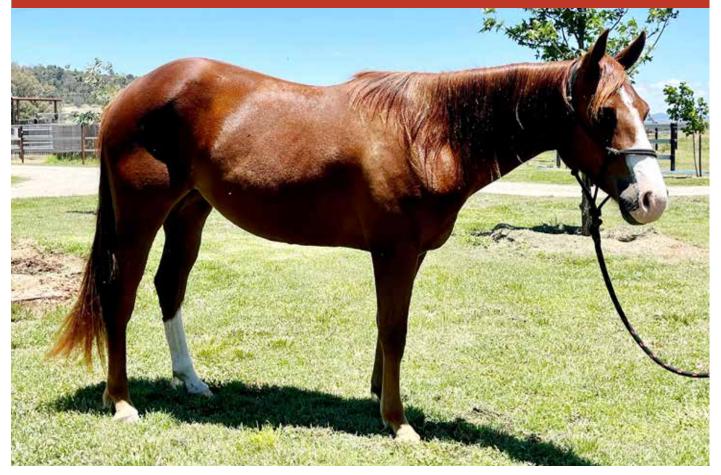

# Lot: 11 - HYDRIVE TEX

### • 2YR OLD MARE •

**HYDRIVE TEX** 

#### Q-96863 • CHESTNUT MARE • DOB: 11/10/2019 MARSH CARNEY, SCONE NSW

HIGH BROW HICKORY Sire: HIGH BROW CAT SMART LITTLE KITTY HES A PEPTOSPOONFUL Sire: RS CHISUM RS SOLA REY ME

SIRE: HYDRIVE CAT

PEPPY SAN BADGER Dam: RUBY TUESDAY DNA PLAYBOYS RUBY RACKETEER CAT

DAM: SPOONFUL OF TEX

Dam: RACKATEX TEXICALLI MISS

#### **VENDORS COMMENTS:**

Quiet, soft filly. Started by dry work, the flag and on bison. Good trainable disposition. Would make a nice cow horse prospect.

| BUYER: | PRICE: |
|--------|--------|
|        |        |