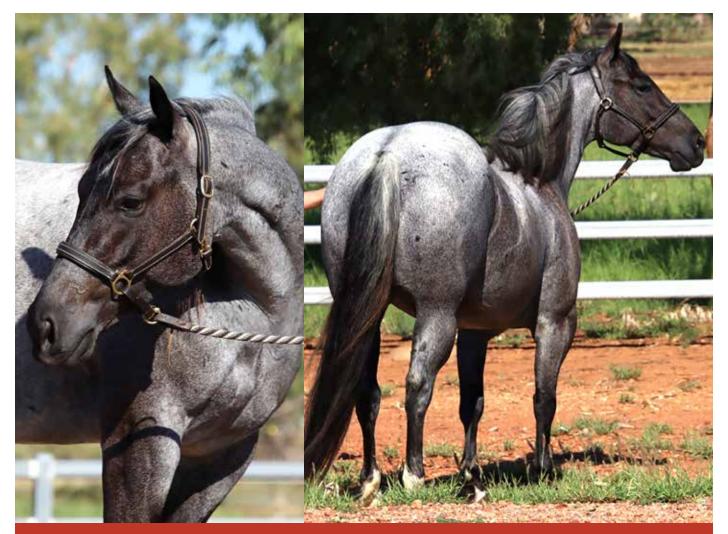

# Lot: 1 - METALLIC BLACK

PG.8 • 2021 NCHA SELECT CUTTING HORSE SALE

CLICK TO VIEW SALE HORSES: https://www.youtube.com/playlist?list=PL7r8btjDOIpHN1m-SKPNmu-uMJ9KeOYrO

## • 3YR OLD MARE •

#### Q-92168 • BLUE ROAN MARE • DOB: 04/02/2018 CLAIRE MURPHY, MT ISA QLD

HIGH BROW HICKORY Sire: HIGH BROW CAT SMART LITTLE KITTY MISS N OKIE Sire: BLUE DUCK OKIE SMART FANCY LENA

#### **VENDORS COMMENTS:**

By champion sire Metallic Cat, out of a Campdraft winning mare. Metallic Black is easy going and cowy. She has been brought along slowly and is unshown due to Covid. A great show and broodmare prospect for the future.