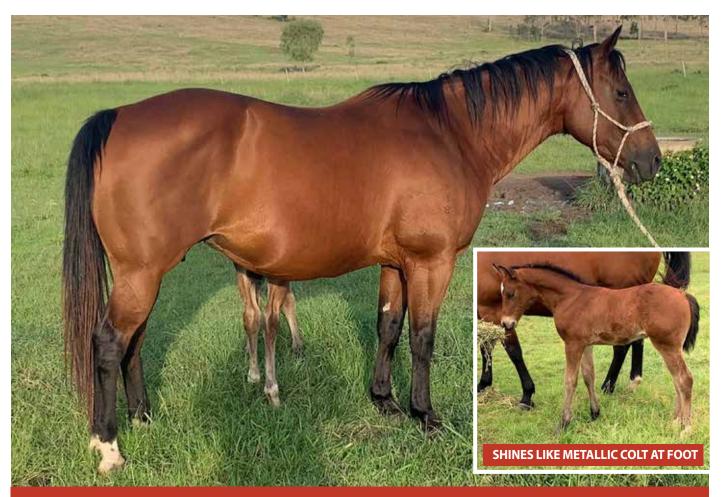

### **VENDORS COMMENTS:**

SIRE: DUAL REY

Rare opportunity to buy a Dual Rey daughter with a very proven family both here and in the USA. Proven producer being the dam of Sparkys A Dreamer and Mia Metallic. Has a stunning chestnut roan Metallic Cat filly at foot.

### Merrey Little Dreamer has been rebred back to Metallic Cat.

For further information please contact Kirrily on 0427 722 613