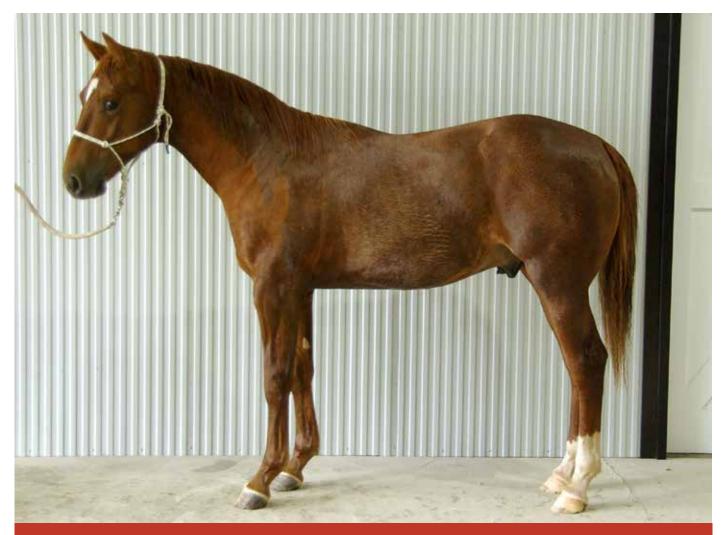

# Lot: 2 - VQHR SMOOTH AS SPIN

### • YEARLING COLT •

**VQHR SMOOTH AS SPIN** 

GST: NO

LOT

#### Q-97373 • CHESTNUT COLT • DOB: 28/10/2020 VQHR • ROBERTSON, NSW

HIGH BROW HICKORY Sire: HIGH BROW CAT SMART LITTLE KITTY DOCS OAK Sire: DOC'S SPINIFEX ROANIES LYNX