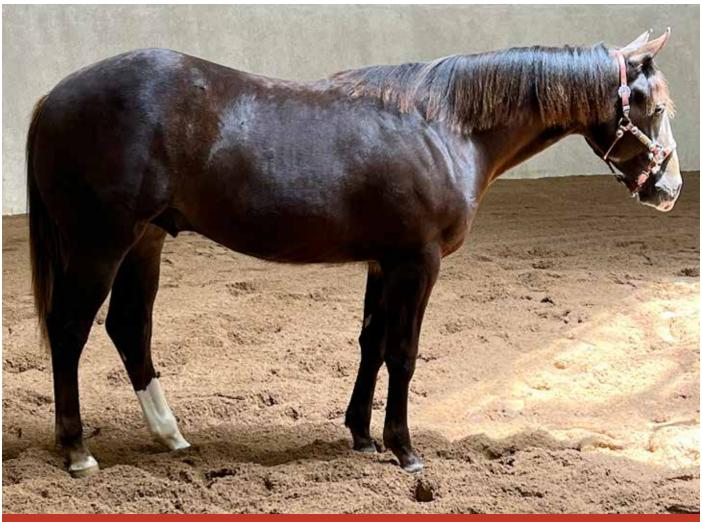

# Lot: 2 - VQHR SMOOTH AS SPIN

### • YEARLING COLT •

**VQHR SMOOTH AS SPIN** 

GST: NO

LOT

#### Q-97373 • CHESTNUT COLT • DOB: 28/10/2020 VQHR • ROBERTSON, NSW

HIGH BROW HICKORY Sire: HIGH BROW CAT SMART LITTLE KITTY DOCS OAK Sire: DOC'S SPINIFEX ROANIES LYNX

#### **VENDORS COMMENTS:**

Great moving colt by the super sire "Smooth As A Cat" this yearling is the last foal from the daughter of Doc's Spinifex (imp). A definate sire and futurity prospect.