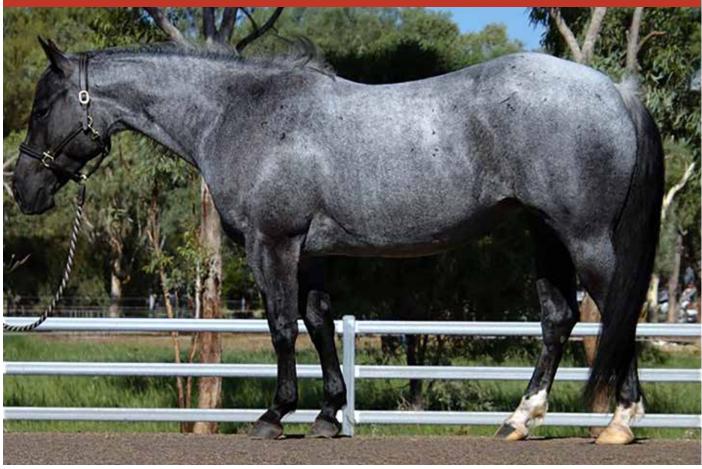

# Lot: 1 - METALLIC BLACK

PG.8 • 2021 NCHA SELECT CUTTING HORSE SALE

CLICK TO VIEW SALE HORSES: https://www.youtube.com/playlist?list=PL7r8btjDOIpHN1m-SKPNmu-uMJ9KeOYrO

## • 3YR OLD MARE •

#### Q-92168 • BLUE ROAN MARE • DOB: 04/02/2018 CLAIRE MURPHY, MT ISA QLD

HIGH BROW HICKORY Sire: HIGH BROW CAT SMART LITTLE KITTY MISS N OKIE Sire: BLUE DUCK OKIE SMART FANCY LENA

#### **VENDORS COMMENTS:**

By champion sire Metallic Cat, out of a Campdraft winning mare. Metallic Black is easy going and cowy. She has been brought along slowly and is unshown due to Covid. A great show and broodmare prospect for the future.