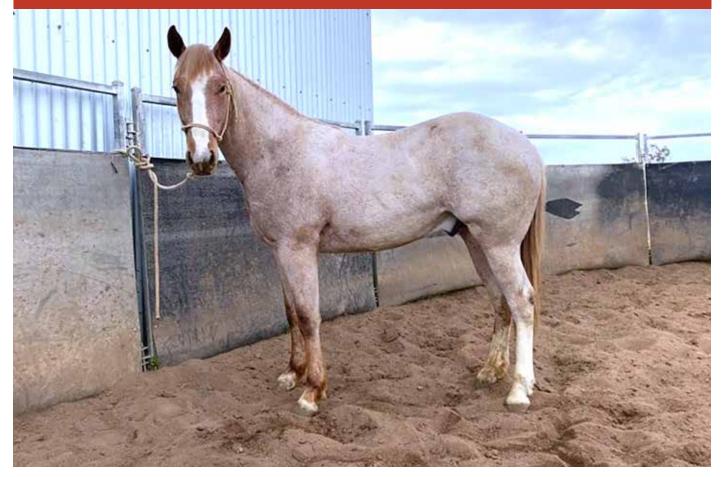

# Lot: 4 - MOM STYLISH GIRL

PG.14 • 2021 NCHA SELECT CUTTING HORSE SALE

## • 2YR OLD MARE •

**MOM STYLISH GIRL** 

#### Q-96009 • ROAN CHESTNUT MARE • DOB: 28/12/2019 MARK CARMODY, BELFORD NSW

HIGH BROW CAT Sire: METALLIC CAT CHERS SHADOW

SIRE: SANNMAN

SMART LITTLE LENA DAM: THE SMART LOOK DOX ROYAL SMOKE DAM: SPIN CYCLE

HANK MAN LEO Dam: HANKS GEISHA DOC'S GEISHA GIRL

DOC'S OAK

**ROANIES LYNX** 

Sire: DOC'S SPINIFEX

#### **VENDORS COMMENTS:**

Mom Stylish Girl Dam Spin Cycle, full sister to Futurity Champion Special T. Started with Ben O'Riely. Quiet, exceptionally bred, big future. Ready to continue on with.