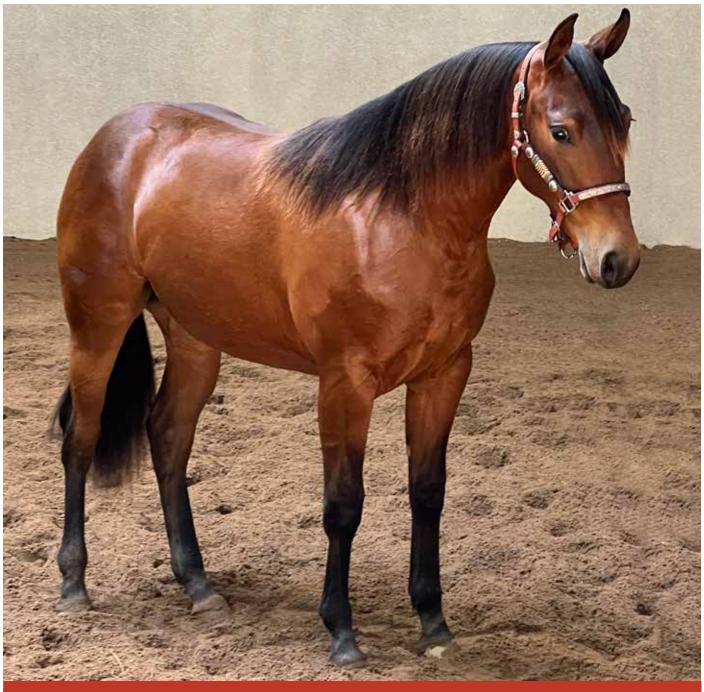

# Lot: 15 - TAPT TWICE SUSIE

#### **1ST SIRE:**

TAPT DANCIN CAT (IMP) NCHA EARNER OF \$75,242, 2011 NCHA DERBY CHAMPION, NCHA VICTORIAN DERBY CHAMPION, GOONDIWINDI OPEN DERBY RESERVE CHAMPION; 2012 NCHA OPEN CLASSIC CHAMPION, NCHA OPEN GOLD CUP RESERVE CHAMPION, NCHA VICTORIAN OPEN CLASSIC CHAMPION; FULL BROTHER TO DON'T LOOK TWICE, NCHA EARNER OF \$843,096, NCHA WORLD CHAMPION MARE (TWICE), NCHA WORLD CHAMPION CUTTING HORSE, SIRE OF NCHA CO-CHAMPION OPEN FUTURITY, MULTIPLE NON PRO FUTURITY CHAMPIONS, NCHA NON PRO FUTURITY RESERVE CHAMPION, NCHA SNAFFLE BIT FUTURITY CHAMPION.

#### 2ND SIRE:

HIGH BROW CAT, EQUI-STAT LEADING CUTTING HORSE SIRE FOR 13 CONSECUTIVE YEARS WITH OFFSPRING EARNINGS OF \$80,000,000 AND GRANDSIRE OF EARNERS OF MORE THAN \$179,000,000.

#### 1ST DAM:

**TAPT TWICE**, NCHA EARNER OF \$285,226, BREEDERS INVITATIONAL OPEN DERBY RESERVE CHAMPION, = 5TH NCHA OPEN FUTURITY, NCHA SUPER STAKES NON PRO CLASSIC RESERVE CHAMPION, = 5TH NCHA SUPER STAKES OPEN CLASSIC, = 7TH ABILENE SPECTACULAR OPEN DERBY, = 3RD PCCHA OPEN DERBY, FINALIST NCHA OPEN DERBY, PCCHA SUMMER NON PRO CLASSIC CHALLENGE CHAMPION, A Q-DATA TOP 10 ALL TIME DAM OF CUTTING MONEY EARNERS OF OVER \$1,649,000

### • BROODMARE MARE •

HIGH BROW HICKORY Sire: HIGH BROW CAT SMART LITTLE KITTY BOB ACRE DOC Sire: ACRES DESTINY SAN JOSE HICKORY

GST: YES

#### SIRE: TAPT DANCIN CAT (IMP)

DUAL PEP Dam: TAPT TWICE TAP O'LENA DAM: SUSIE ACRES

TASSA LENA Dam: SUSIE BAYS LAST DOC'S SUSIE BAY

#### **VENDORS COMMENTS:**

Lovely young mare in foal to Twice In A Blue Boon (imp) started on cattle she can come back into work. Out of the great Susie Acres by Acres Destiny (imp) her dam is out of a full sister to Docs Oak.

#### For further information please contact Ricky on 0407 272 272

BUYER: .....

..... PRICE: .....