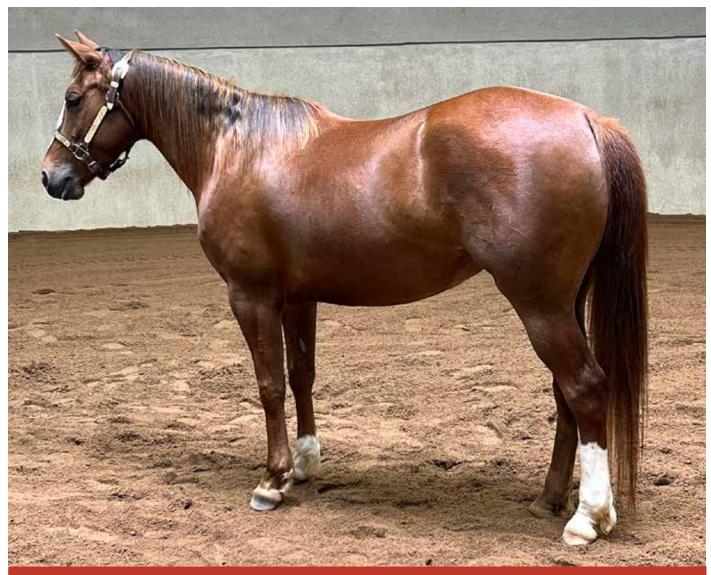

# Lot: 14 - VQHR FRECK N PEPTO

#### SIRE:

BY **PEPTOS STYLISH OAK** (1997). \$5,680: 3RD AUSTRALIA NCHA OPEN DERBY. SIRE OF 359 MONEY-EARNERS, \$4,013,963, AND EARNERS OF 1,102 AQHA POINTS, INCLUDING PEPTOS STYLISH SUE (\$226,056: FINAL ST IN THE NCHA OPEN FUTURITY), ONE ROAN PEPTOS (\$141,282: AUSTRALIA NCHA OPEN FUTURITY RESERVE CHAMPION; AUS. NCHA HALL OF FAME). A LEADING MATERNAL GRANDSIRE. SIRE OF THE DAMS OF \$1,312,258, INCLUDING SASSY LIL SUE (\$74,709: 7TH NCHA SUPER STAKES CLASSIC \$100,000 UNLIMITED AM.), SEVEN S REYZOR (\$68,844: 6TH NRCHA OPEN FUTURITY).

#### DAM:

**FRECK GOES HOLLYWOOD** (IMP), BY BOBS FRECKLE. DAM OF 7 FOALS, 2 RGP MONEY-EARNERS-

CAT GOES HOLLYWOOD (AUS) (F. BY CAT N MADERA). SPLIT 4TH, AUSTRALIA NCHA WILD WEST NON-PRO DERBY; 5TH, AUSTRALIA NCHA VICTORIA OPEN CLASSIC; SPLIT 6TH, AUS- TRALIA COMET RIVER NON-PRO DERBY, FINALIST IN THE GOONDIWINDI OPEN FUTURITY AND AUSTRALIAN NCHA VICTORIA NON-PRO DERBY. THIS SLY CAT (C. BY THAT SLY CAT). AUSTRALIA NCHA WILD WEST \$5,000 NON-PRO CLASS RE- SERVE CHAMPION.

#### 2ND DAM

HOLLYWOOD NUS BAR, BY LENAS JEWEL BARS. \$115,633: NCHA OPEN WORLD CHAM- PION, NCHA WORLD CHAMPION MARE, AQHA WORLD CHAMPION AMATEUR CUTTING HORSE, 3RD MUSIC CITY CUTTING CLASSIC OPEN; FINALIST IN THE NCHA OPEN FINALS; FINALIST POLO RANCH OPEN DERBY, SPLIT 4TH MUSIC CITY NON-PRO CLASSIC, 4TH THE NON-PRO CLASSIC NON-PRO, NCHA GOLD AWARD. DAM OF 6 RGP MONEY-EARNERS, INCLUDING- SDP CAGE IN THE CAT (F. BY CAT ICHI). \$13,160: NCHA AREA 22 \$3,000 NOVICE RE- SERVE CHAMPION.

GO GETTA GUN (C. BY PLAYGUN). \$7,417 AND 96.5 AQHA POINTS: 6TH, AQHA WORLD JU- NIOR TIE-DOWN ROPING AND TOP 10, JUNIOR HEELING, 3RD NORTH CENTRAL RCHA OPEN DERBY, NORTH CENTRAL RCHA DERBY \$2,500 NOVICE HORSE OPEN CHAMPION; OPEN PERF. ROM. A HOLLY BERRY (F. BY SMART LIL RICOCHET). NCHA MONEY-EARNER. **3RD DAM** 

HOLLYWOOD NUS, BY NU BAR. SISTER TO LONE PINE SALLY (\$52,236). DAM OF 7 RGP MONEY-EARNERS, \$313,977, INCLUDING- HOLLYWOOD NUS BAR (LENAS JEWEL BARS). ABOVE.

### YEARLING FILLY •

YEARLING ELIGIBLE FOR MARSH CARNEY SADDLERY INCENTIVE

GST: NO

**VQHR FRECK N PEPTO** 

Q-97355 • BAY FILLY • DOB: 10/11/2020 VQHR • ROBERTSON, NSW

PEPPY SAN BADGER Sire: PEPTOBOONSMAL ROYAL BLUE BOON BOB ACRE DOC Sire: BOBS FRECKLE WAR OF FRECKLES

#### DAM: FRECK GOES HOLLYWOOD (IMP)

DOCS STYLISH OAK Dam: MOMS STYLISH KAT PLAYBOYS MOM

LENAS JEWEL BARS Dam: HOLLYWOOD NUS BAR HOLLYWOOD NUS

#### **VENDORS COMMENTS:**

SIRE: PEPTOS STYLISH OAK (IMP)

A super filly, great mover with looks to match. Sired by Pepto who has sired earners of over four million Dollars, out of an imported mare by Bobs Freckle and out of Hollywood Nus Bar who was NCHA World Champion horse in the USA.

#### For further information please contact Ricky on 0407 272 272