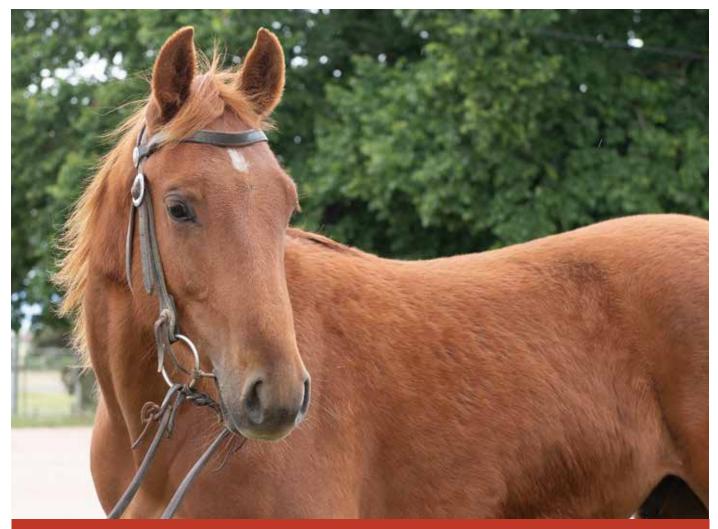

# Lot: 15 - TAPT TWICE SUSIE

### • BROODMARE MARE •

HIGH BROW HICKORY Sire: HIGH BROW CAT SMART LITTLE KITTY BOB ACRE DOC Sire: ACRES DESTINY SAN JOSE HICKORY

GST: YES

#### SIRE: TAPT DANCIN CAT (IMP)

DUAL PEP Dam: TAPT TWICE TAP O'LENA DAM: SUSIE ACRES

TASSA LENA Dam: SUSIE BAYS LAST DOC'S SUSIE BAY

#### **VENDORS COMMENTS:**

Lovely young mare in foal to Twice In A Blue Boon (imp) started on cattle she can come back into work. Out of the great Susie Acres by Acres Destiny (imp) her dam is out of a full sister to Docs Oak.