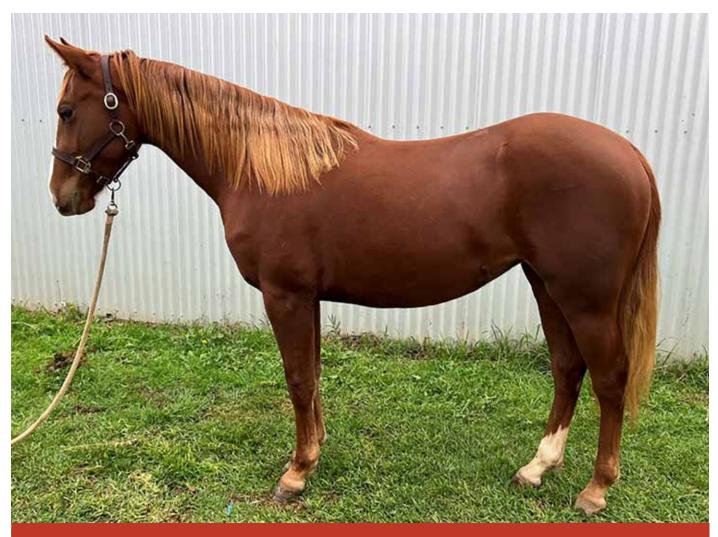

# **PHOTOS TO COME**

LOT: 8 - DARLEA DIABLO ACRES

PG.26 • 2022 NCHA SELECT CUTTING HORSE SALE

| Quarter Horse |
|---------------|
| ASSOCIATION   |

# DARLEA DIABLO ACRES

#### Q-79664 • COLOUR: BAY MARE • DOB: 16/10/2013 VENDOR: R.T WING - PH: 0417 072 770

SON OFA DOC

SIRE: BOB ACRE DOC

SAPP SANDY

Diablo Acres is a great producing mare. Her progeny have competed in cutting and campdrafts with placings. She is great to handle, and goes in foal first try. She is a weaver and she is in foal to Moore Metal.