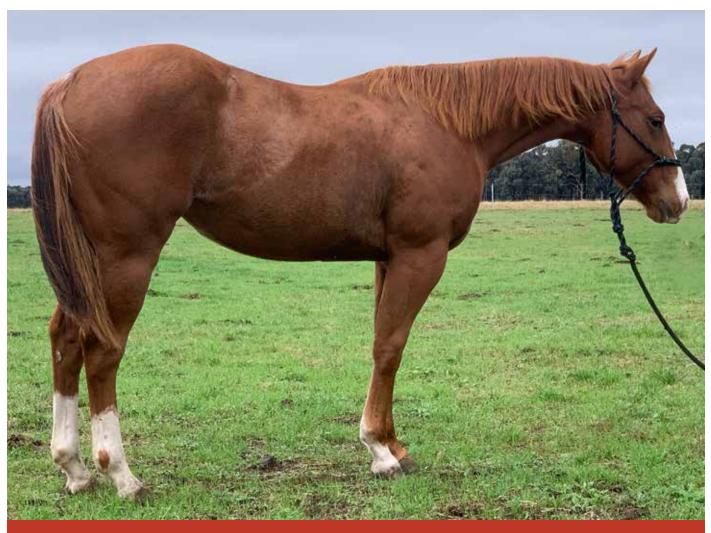

## **PHOTOS TO COME**

LOT: 1 - AMAROO JOE PICKETT

PG.12 • 2022 NCHA SELECT CUTTING HORSE SALE

| Quarter Horse |
|---------------|
| ASSOCIATION   |

# **AMAROO JOE PICKETT**

#### Q-PENDING • COLOUR: BAY ROAN COLT • DOB: 8/12/2021 VENDOR: R.T WING - PH: 0417 072 770

**HIGH BROW HICKORY** 

SIRE: METALLIC CAT HIGH BROW CAT DOCS OAK

SIRE: DOCS SPINIFEX (IMP)

ROANIES LYNX (IMP)

DOCS YAKOON (IMP)

#### SIRE: MOORE METAL

ONE MOORE PLAYBOY

DAM: ONE MOORE ANNIE

ANNIES ACRE

DAM: DOCS GEISHA GIRL

GAY WIDOW BAR

SIRE: Moore Metal LTE: \$91,215 Top Show results: NCHA FUTURITY FUTURITY \$75,000.00 1 COTTON COUNTRY FUTURITY SHOW DERBY \$5,786.80 1 DDCC FUTURITY FUTURITY 3 \$4,110.60

DAM:

AMAROO SHEOAK \$46,548.57 AMAROO BOBBYS GIRL \$6,464.41 AMAROO JUST CRUSIN \$3,113.90 AMAROO TWIST AND SHOUT \$1,932.00 SDP FAIR DINKUM \$21.25 AMAROO ANOTHER ACRE \$840.38

DAM: AMAROO EASY SPIN

Joe is a well grown colt, excellent type colt also bred in the purple by Futurity winning sire, Moore Metal and dam Amaroo Easy Spin. Herself a great cutting horse. Great to handle and to do anything with, should suit any disipline and make a great sire.