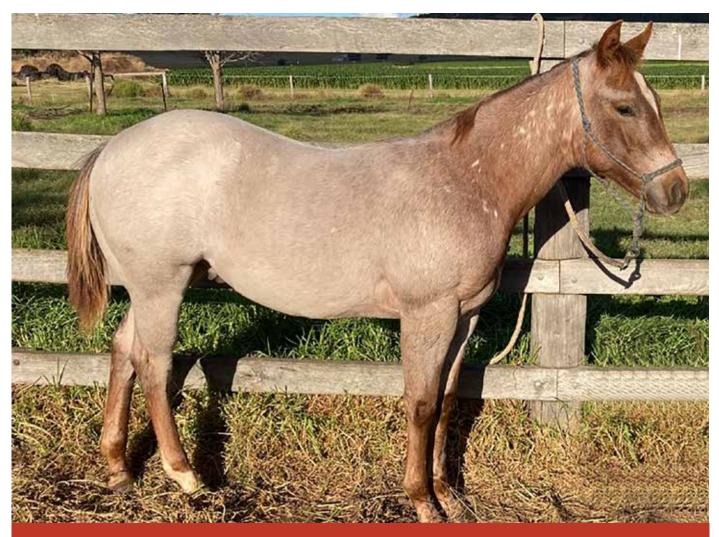

### LOT: 4 - BADDEST BY PHAR

| Quarter Horse |
|---------------|
| ASSOCIATION   |

**YEARLING ELIGIBLE FOR** MARSH CARNEY SADDLERY INCENTIVE

#### • LED YEARLING - COLT •

# **BADDEST BY PHAR**

#### Q-170613 • COLOUR: CHESTNUT FLAX • DOB: 4/11/2020 • HEIGHT: 14.3 HH **VENDOR: MAGGIE MASON - PH: 0414 797 045**

DUAL PEP

SIRE: DUAL REY (IS)

NURSE REY

DOCS OAK

SIRE: DOCS SPINIFEX (IMP)

ROANIES LYNX (IMP)

\$315.88

\$54.81

One of the last foals from a proven Spinifex mare. This colt has it all, temperament, breeding and confirmation. Hi siblings including Bad in Black, Bad Hatty, Bad Harry and Metal As Anything are all money earners. Don't miss out on this 3/4 Spinifex, 1/4 Dual Rey masterpiece.