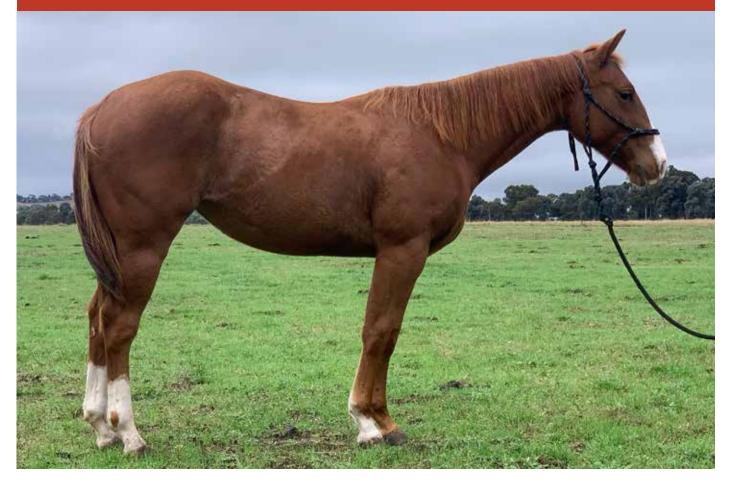

### LOT: 2 - REYCY LACEY

| Quarter Horse |
|---------------|
| ASSOCIATION   |

• LED YEARLING - FILLY •

# **REYCY LACEY**

#### Q-PENDING • COLOUR: CHESTNUT FILLY • DOB: 29/10/2020 VENDOR: LAGOONA LIVESTOCK - PH: 0408 225 493

PEPPY SAN BADGER

SIRE: DUAL PEP

MISS DUAL DOC

SIRE: DUAL REY (IS)

MONTANA DOC

DAM: NURSE REY

JAY MOSS