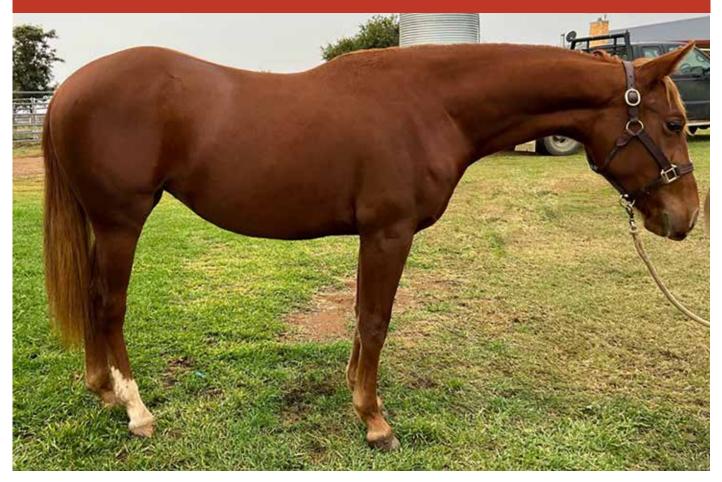

# **PHOTOS TO COME**

LOT: 8 - DARLEA DIABLO ACRES

PG.26 • 2022 NCHA SELECT CUTTING HORSE SALE

| Quarter Horse |
|---------------|
| ASSOCIATION   |

# DARLEA DIABLO ACRES

#### Q-79664 • COLOUR: BAY MARE • DOB: 16/10/2013 VENDOR: R.T WING - PH: 0417 072 770

SON OFA DOC

SIRE: BOB ACRE DOC

SAPP SANDY

Diablo Acres is a great producing mare. Her progeny have competed in cutting and campdrafts with placings. She is great to handle, and goes in foal first try. She is a weaver and she is in foal to Moore Metal.