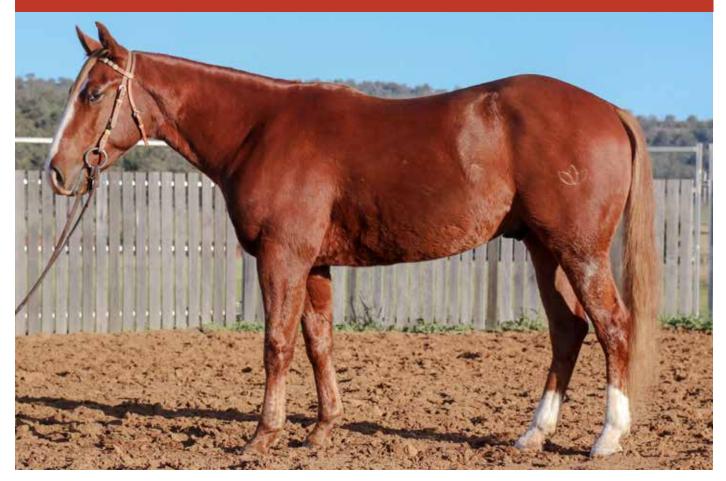

### LOT: 13 - BAD HAWK REYSING

| Quarter Horse |
|---------------|
| ASSOCIATION   |

# **BAD HAWK REYSING**

#### Q-95897 • COLOUR: CHESTNUT GELDING • DOB: 10/10/2019 **VENDOR: MAGGIE MASON - PH: 0414 797 045**

**HIGH BROW HICKORY** 

SIRE: HIGH BROW CAT

SMART LITTLE KITTY

DUAL PEP

SIRE: DUAL REY (IS)

NURSE REY

DAM: SPINIES BAD GIRL

\$3,696

\$2312.45

\$1013.24

\$315.88

\$54.81

From a family of money earners. Including Bad In Black, Bad Hatty, Metal As Anything. He has the Dual Rey power and the Catty Hawk temperament. He has been on cattle since August 22 and would make a perfect Non Pro or Open aged event horse.