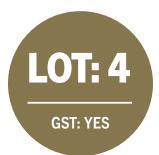

### LOT: 4 - BADDEST BY PHAR

| Quarter Horse |
|---------------|
| ASSOCIATION   |

**YEARLING ELIGIBLE FOR** MARSH CARNEY SADDLERY INCENTIVE

#### • LED YEARLING - COLT •

# **BADDEST BY PHAR**

#### Q-170613 • COLOUR: CHESTNUT FLAX • DOB: 4/11/2020 • HEIGHT: 14.3 HH **VENDOR: MAGGIE MASON - PH: 0414 797 045**

DUAL PEP

SIRE: DUAL REY (IS)

NURSE REY

DOCS OAK

SIRE: DOCS SPINIFEX (IMP)

ROANIES LYNX (IMP)

\$315.88

\$54.81

One of the last foals from a proven Spinifex mare. This colt has it all, temperament, breeding and confirmation. Hi siblings including Bad in Black, Bad Hatty, Bad Harry and Metal As Anything are all money earners. Don't miss out on this 3/4 Spinifex, 1/4 Dual Rey masterpiece.