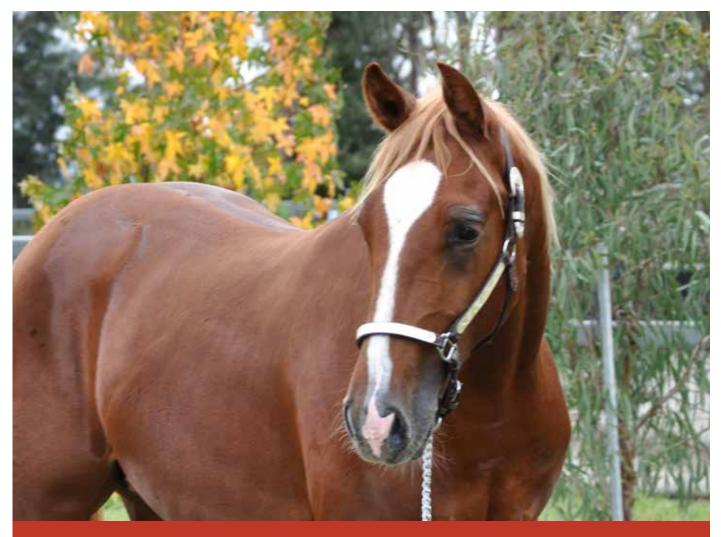

### LOT: 5 - CURRELL CRUZ

| Quarter Horse |
|---------------|
| ASSOCIATION   |

• LED WEANLING - COLT •

# **CURRELL CRUZ**

#### Q-170593 • COLOUR: RED ROAN COLT • DOB: 20/12/2021 VENDOR: MERLE FINLAYSON - PH 0488 234 496

HIGH BROW HICKORY

SIRE: METALLIC CAT

HIGH BROW CAT

PEPTOBOONSMAL (IS)

SIRE: PEPTOS STYLISH OAK (IMP)

MOMS STYLISH CAT