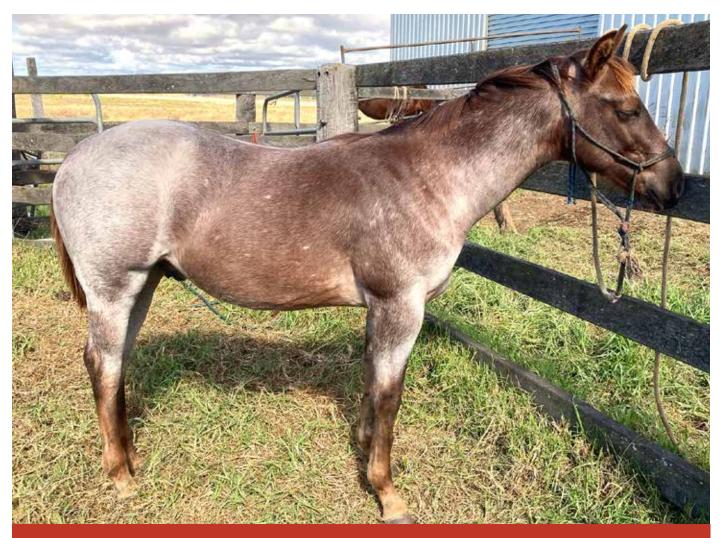

### LOT: 11 - CURRELL DUSTY MOON

| Quarter Horse |
|---------------|
| ASSOCIATION   |

#### • LED WEANLING - COLT •

# **CURRELL DUSTY MOON**

Q-170592 • COLOUR: RED ROAN COLT • DOB: 3/11/2021 VENDOR: MERLE FINLAYSON - PH: 0488 234 496

HIGH BROW HICKORY

SIRE: METALLIC CAT

HIGH BROW CAT

PEPTOBOONSMAL (IS)

SIRE: ONCE IN A BLU BOON (IS)

#### SIRE: MOORE METAL

ONE MOORE PLAYBOY

DAM: ONE MOORE ANNIE

ANNIES ACRE

DAM: CURRELL SUSIE BLU

PEPTOS STYISH OAK (IMP) DAM: CURRELL MARLEYS GOT STYLE ESKDALE WEST LITTLE SISSY

| SIRE:              |            |             |
|--------------------|------------|-------------|
| Moore Metal        |            |             |
| LTE:               | \$91,215   |             |
| Top Show results:  |            |             |
| NCHA FUTURITY      |            |             |
| FUTURITY           | 1          | \$75,000.00 |
| COTTON COUNTRY FUT | URITY SHOW |             |
| DERBY              | 1          | \$5,786.80  |
| DDCC FUTURITY      |            |             |
| FUTURITY           | 3          | \$4,110.60  |

DAM: CURRELL PEPTOS SHADOW CURRELL LULU CURRELL SWEET SASS

\$63,796.06 \$5,967.05 \$291.74

Currell Dusty Moon is a well grown colt. Should mature to 15HH. Great depth of breeding on both sides of his breeding.