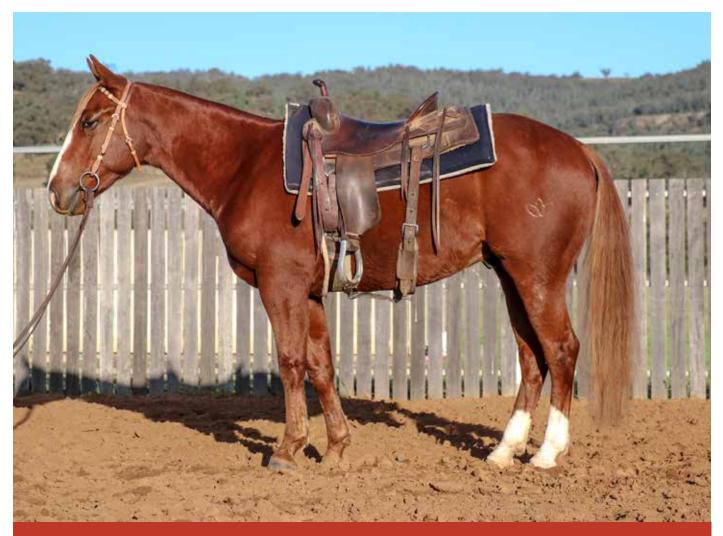

## LOT: 12 - NOW YA TALKIN

| Quarter Horse |
|---------------|
| ASSOCIATION   |

• LED YEARLING - COLT •

# NOW YA TALKIN

Q-98194 • COLOUR: CHESTNUT COLT • DOB: 11/10/2020 VENDOR: BRYON AND MARJ YOUNG - PH: 0418 536 992

HIGH BROW CAT

SIRE: SMOOTH AS A CAT (IS) SHES PRETTY SMOOTH

SIRE: SMOOTH TALKIN STYLE (IS)