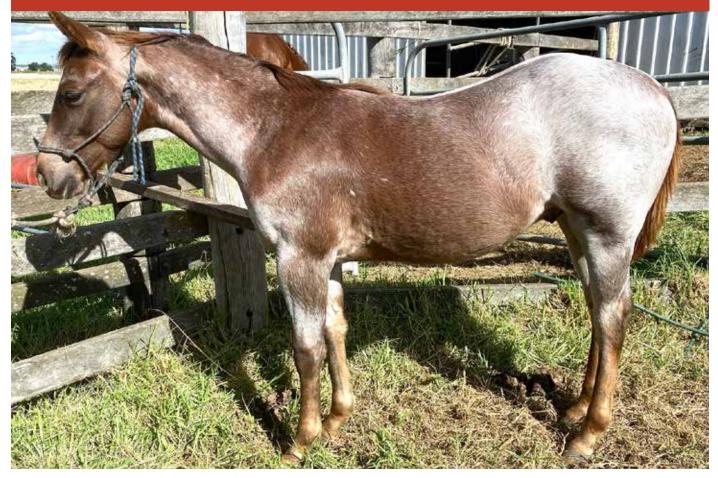

### LOT: 11 - CURRELL DUSTY MOON

| Quarter Horse |
|---------------|
| ASSOCIATION   |

#### • LED WEANLING - COLT •

# **CURRELL DUSTY MOON**

Q-170592 • COLOUR: RED ROAN COLT • DOB: 3/11/2021 VENDOR: MERLE FINLAYSON - PH: 0488 234 496

HIGH BROW HICKORY

SIRE: METALLIC CAT

HIGH BROW CAT

PEPTOBOONSMAL (IS)

SIRE: ONCE IN A BLU BOON (IS)

#### SIRE: MOORE METAL

ONE MOORE PLAYBOY

DAM: ONE MOORE ANNIE

ANNIES ACRE

DAM: CURRELL SUSIE BLU

PEPTOS STYISH OAK (IMP) DAM: CURRELL MARLEYS GOT STYLE ESKDALE WEST LITTLE SISSY

| SIRE:              |            |             |
|--------------------|------------|-------------|
| Moore Metal        |            |             |
| LTE:               | \$91,215   |             |
| Top Show results:  |            |             |
| NCHA FUTURITY      |            |             |
| FUTURITY           | 1          | \$75,000.00 |
| COTTON COUNTRY FUT | URITY SHOW |             |
| DERBY              | 1          | \$5,786.80  |
| DDCC FUTURITY      |            |             |
| FUTURITY           | 3          | \$4,110.60  |

DAM: CURRELL PEPTOS SHADOW CURRELL LULU CURRELL SWEET SASS

\$63,796.06 \$5,967.05 \$291.74

Currell Dusty Moon is a well grown colt. Should mature to 15HH. Great depth of breeding on both sides of his breeding.